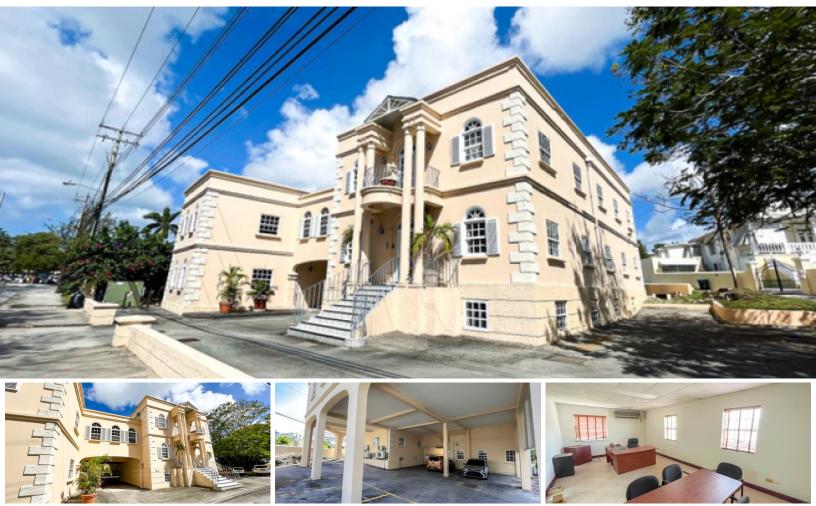

## **STEVMAR HOUSE**

MLS# 113007

13,213 Sq. Ft.

Stevmar House is a large, attractive commercial building located on the popular South Coast road. The building consists of various sizes of executive office spaces. They are serviced with kitchens, bathrooms, separate meeting/conference rooms and foyers. There are many entrances so the building can...

## SALE

Stevmar House is a large, attractive commercial building located on the popular South Coast road. The building consists of various sizes of executive office spaces. They are serviced with kitchens, bathrooms, separate meeting/conference rooms and foyers. There are many entrances so the building can accommodate different businesses. There is ample parking at the front and rear of the building.